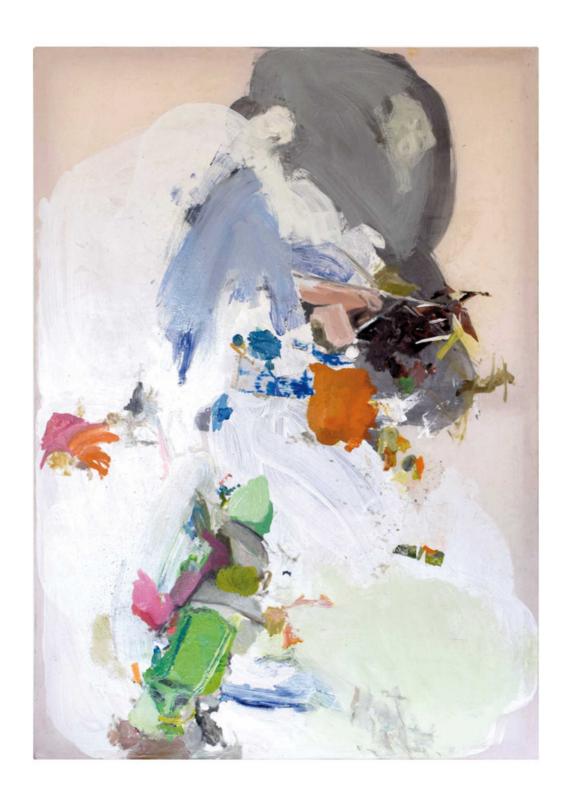

About Technik: Oil on tempera or acrylic backgrounds, organic pigments on canvas or on \* mixed tissue, polyestersilk and nettle

- 1 Gandalf the green  $/ 70 \times 50$
- 2 Agent 01 B / 80 x 70
- 3 Funny kiosk / 70 x 50 / \*
- 4 Minencraft (like i don't mind craft) / 250 x 200
- 5 Next to a scool / 100 x 140 / \*
- 6"Päuschen" Powerbank / 100 x 120
- 7 Map by Jena (Zircus Maximus) / ca. 180 x 130 / \*
- 8 Rosanne / 70 x 50 / \*
- 9 Wardrobe / 100 x 80
- 10 Wiki on the Nordsee /
- 11 Flyer / ca. 190 x 130 / \*
- 12 Gamer / 50 x 40
- 13 Traiders / ca. 180 x 130 / \*
- 14 Simply the best / ca. 200 x 130 / \*
- 15 Tweety X / ca. 110 x 70