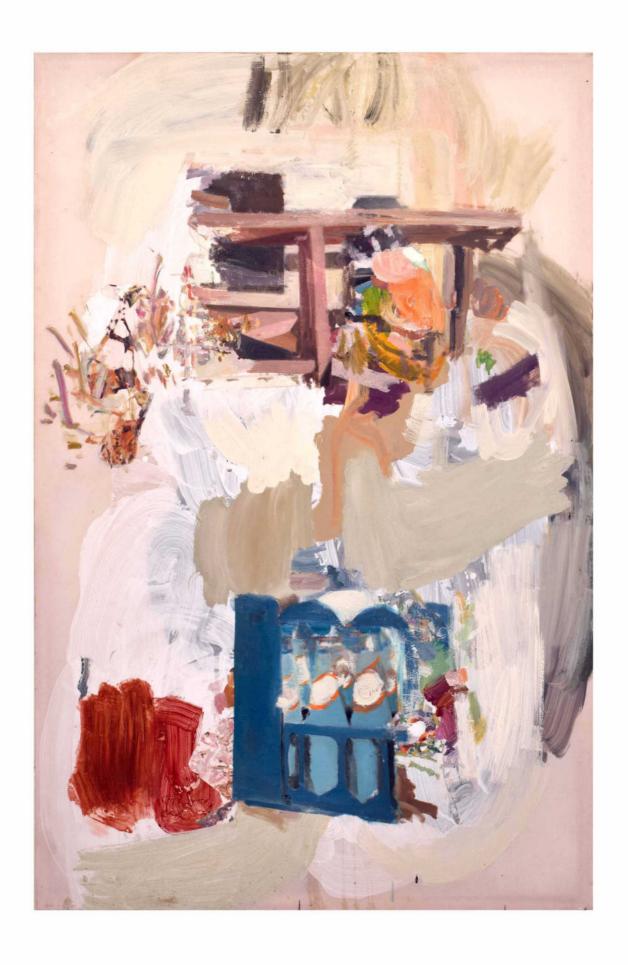

About Technik: Oil on tempera or acrylic backgrounds, organic pigments on canvas or on \* mixed tissue, polyestersilk and nettle

- 1 Gandalf the green  $/ 70 \times 50$
- 2 Agent 01 B / 80 x 70
- 3 Funny kiosk / 70 x 50 / \*
- 4 Minencraft (like i don't mind craft) / 250 x 200
- 5 Next to a scool / 100 x 140 / \*
- 6"Päuschen" Powerbank / 100 x 120
- 7 Map by Jena (Zircus Maximus) / ca. 180 x 130 / \*
- 8 Rosanne / 70 x 50 / \*
- 9 Wardrobe / 100 x 80
- 10 Wiki on the Nordsee /
- 11 Flyer / ca. 190 x 130 / \*
- 12 Gamer / 50 x 40
- 13 Traiders / ca. 180 x 130 / \*
- 14 Simply the best / ca. 200 x 130 / \*
- 15 Tweety X / ca. 110 x 70