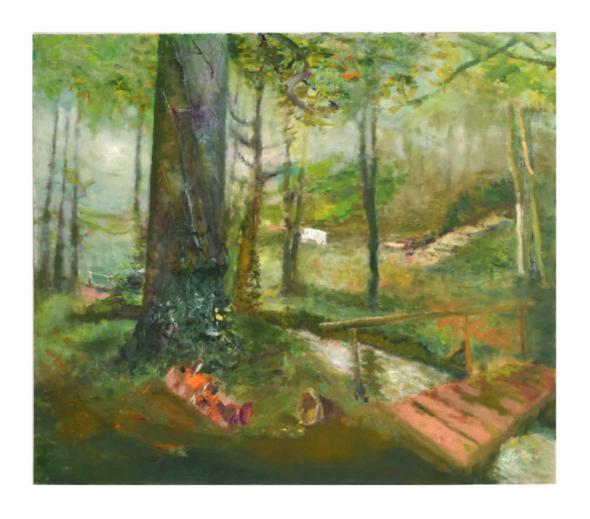

About Technik: Oil on tempera or acrylic backgrounds, organic pigments on canvas or on \* mixed tissue, polyestersilk and nettle

- 1 Gandalf the green  $/ 70 \times 50$
- 2 Agent 01 B / 80 x 70
- 3 Funny kiosk / 70 x 50 / \*
- 4 Minencraft (like i don't mind craft) / 250 x 200
- 5 Next to a scool / 100 x 140 / \*
- 6"Päuschen" Powerbank / 100 x 120
- 7 Map by Jena (Zircus Maximus) / ca. 180 x 130 / \*
- 8 Rosanne / 70 x 50 / \*
- 9 Wardrobe / 100 x 80
- 10 Wiki on the Nordsee /
- 11 Flyer / ca. 190 x 130 / \*
- 12 Gamer / 50 x 40
- 13 Traiders / ca. 180 x 130 / \*
- 14 Simply the best / ca. 200 x 130 / \*
- 15 Tweety X / ca. 110 x 70