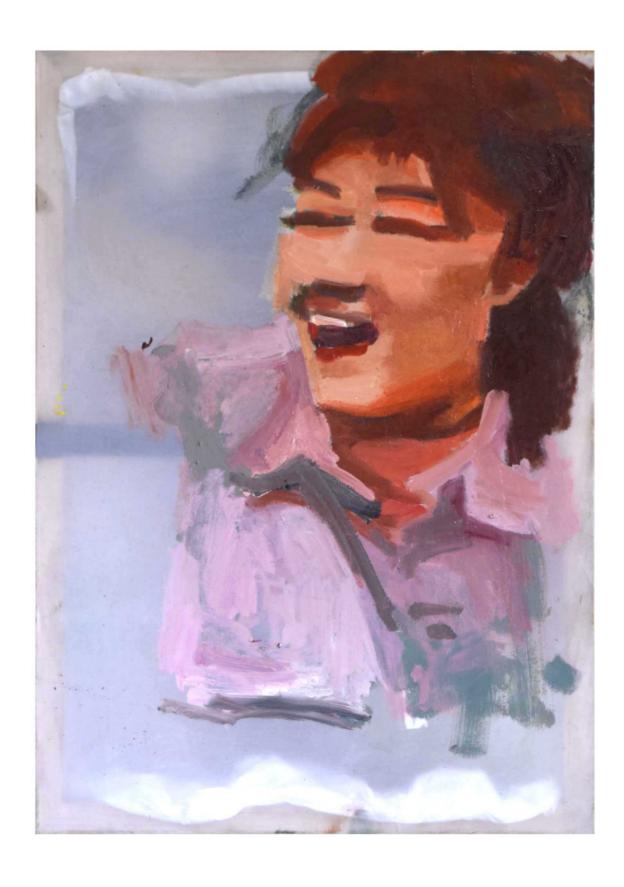

About Technik: Oil on tempera or acrylic backgrounds, organic pigments on canvas or on \* mixed tissue, polyestersilk and nettle

- 1 Gandalf the green  $/ 70 \times 50$
- 2 Agent 01 B / 80 x 70
- 3 Funny kiosk / 70 x 50 / \*
- 4 Minencraft (like i don't mind craft) / 250 x 200
- 5 Next to a scool / 100 x 140 / \*
- 6"Päuschen" Powerbank / 100 x 120
- 7 Map by Jena (Zircus Maximus) / ca. 180 x 130 / \*
- 8 Rosanne / 70 x 50 / \*
- 9 Wardrobe / 100 x 80
- 10 Wiki on the Nordsee /
- 11 Flyer / ca. 190 x 130 / \*
- 12 Gamer / 50 x 40
- 13 Traiders / ca. 180 x 130 / \*
- 14 Simply the best / ca. 200 x 130 / \*
- 15 Tweety X / ca. 110 x 70