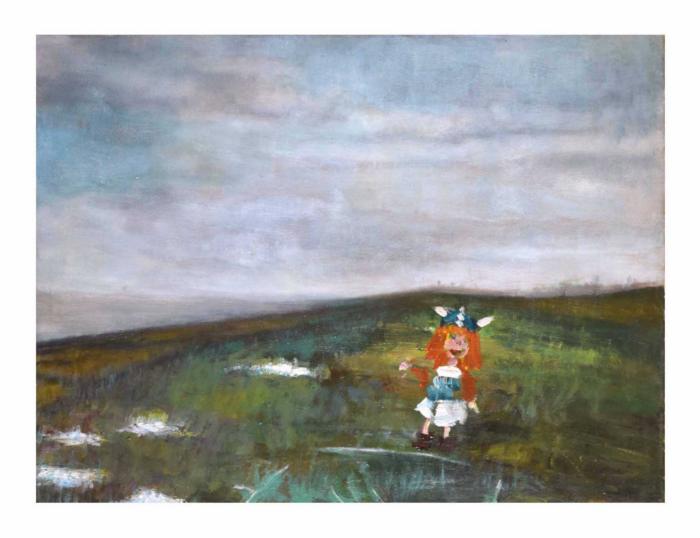

About Technik: Oil on tempera or acrylic backgrounds, organic pigments on canvas or on \* mixed tissue, polyestersilk and nettle

- 1 Gandalf the green  $/ 70 \times 50$
- 2 Agent 01 B / 80 x 70
- 3 Funny kiosk / 70 x 50 / \*
- 4 Minencraft (like i don't mind craft) / 250 x 200
- 5 Next to a scool / 100 x 140 / \*
- 6"Päuschen" Powerbank / 100 x 120
- 7 Map by Jena (Zircus Maximus) / ca. 180 x 130 / \*
- 8 Rosanne / 70 x 50 / \*
- 9 Wardrobe / 100 x 80
- 10 Wiki on the Nordsee /
- 11 Flyer / ca. 190 x 130 / \*
- 12 Gamer / 50 x 40
- 13 Traiders / ca. 180 x 130 / \*
- 14 Simply the best / ca. 200 x 130 / \*
- 15 Tweety X / ca. 110 x 70