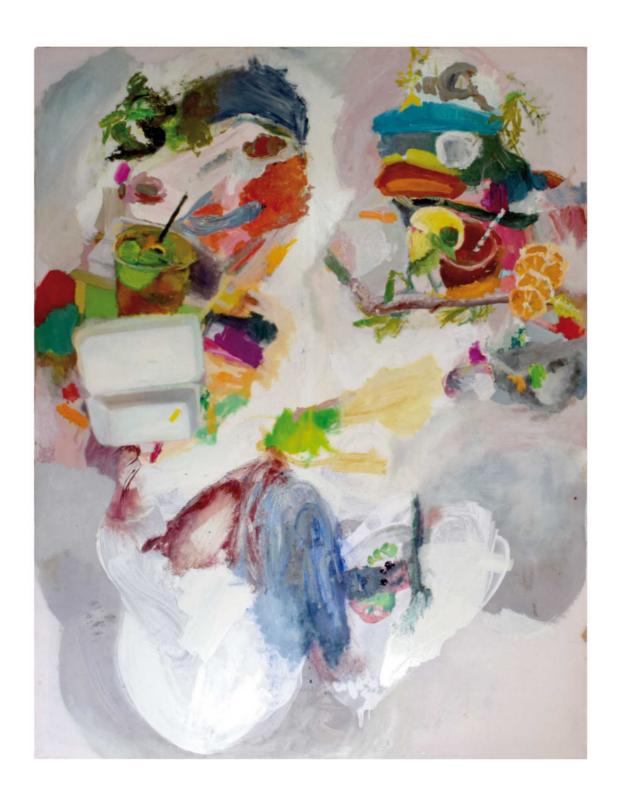

About Technik: Oil on tempera or acrylic backgrounds, organic pigments on canvas or on \* mixed tissue, polyestersilk and nettle

- 1 Gandalf the green  $/ 70 \times 50$
- 2 Agent 01 B / 80 x 70
- 3 Funny kiosk / 70 x 50 / \*
- 4 Minencraft (like i don't mind craft) / 250 x 200
- 5 Next to a scool / 100 x 140 / \*
- 6"Päuschen" Powerbank / 100 x 120
- 7 Map by Jena (Zircus Maximus) / ca. 180 x 130 / \*
- 8 Rosanne / 70 x 50 / \*
- 9 Wardrobe / 100 x 80
- 10 Wiki on the Nordsee /
- 11 Flyer / ca. 190 x 130 / \*
- 12 Gamer / 50 x 40
- 13 Traiders / ca. 180 x 130 / \*
- 14 Simply the best / ca. 200 x 130 / \*
- 15 Tweety X / ca. 110 x 70