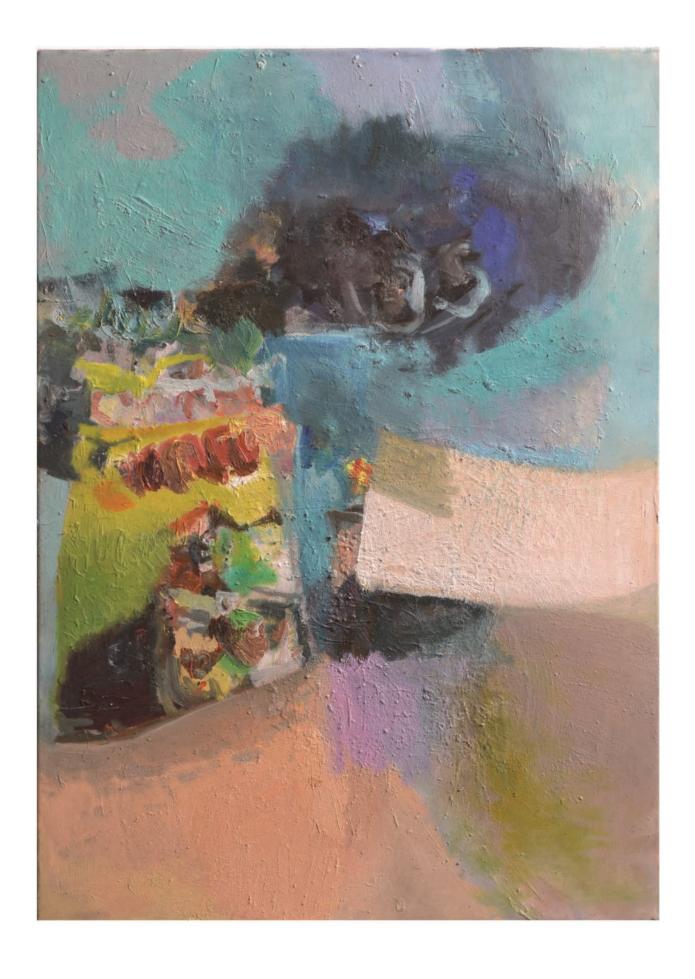

About Technik: Oil on tempera or acrylic backgrounds, organic pigments on canvas or on \* mixed tissue, polyestersilk and nettle

- 1 Gandalf the green  $/ 70 \times 50$
- 2 Agent 01 B / 80 x 70
- 3 Funny kiosk / 70 x 50 / \*
- 4 Minencraft (like i don't mind craft) / 250 x 200
- 5 Next to a scool / 100 x 140 / \*
- 6"Päuschen" Powerbank / 100 x 120
- 7 Map by Jena (Zircus Maximus) / ca. 180 x 130 / \*
- 8 Rosanne / 70 x 50 / \*
- 9 Wardrobe / 100 x 80
- 10 Wiki on the Nordsee /
- 11 Flyer / ca. 190 x 130 / \*
- 12 Gamer / 50 x 40
- 13 Traiders / ca. 180 x 130 / \*
- 14 Simply the best / ca. 200 x 130 / \*
- 15 Tweety X / ca. 110 x 70