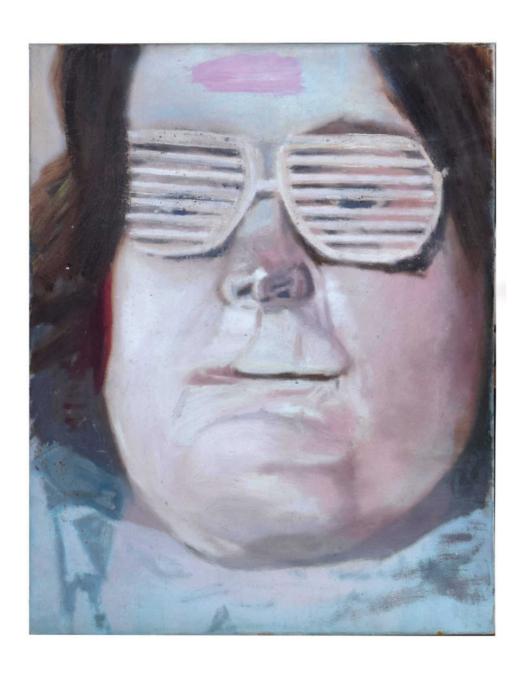

About Technik: Oil on tempera or acrylic backgrounds, organic pigments on canvas or on \* mixed tissue, polyestersilk and nettle

- 1 Gandalf the green  $/ 70 \times 50$
- 2 Agent 01 B / 80 x 70
- 3 Funny kiosk / 70 x 50 / \*
- 4 Minencraft (like i don't mind craft) / 250 x 200
- 5 Next to a scool / 100 x 140 / \*
- 6"Päuschen" Powerbank / 100 x 120
- 7 Map by Jena (Zircus Maximus) / ca. 180 x 130 / \*
- 8 Rosanne / 70 x 50 / \*
- 9 Wardrobe / 100 x 80
- 10 Wiki on the Nordsee /
- 11 Flyer / ca. 190 x 130 / \*
- 12 Gamer / 50 x 40
- 13 Traiders / ca. 180 x 130 / \*
- 14 Simply the best / ca. 200 x 130 / \*
- 15 Tweety X / ca. 110 x 70