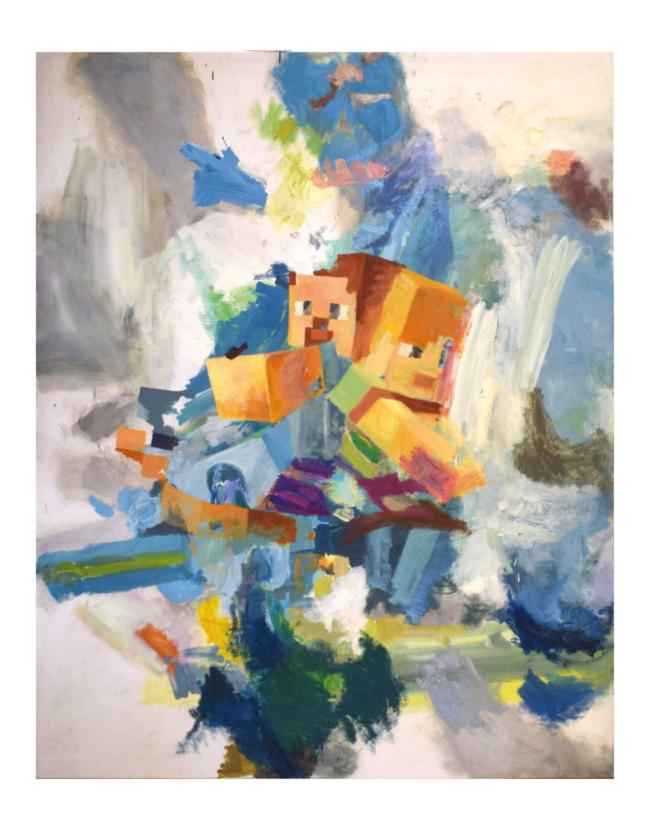

About Technik: Oil on tempera or acrylic backgrounds, organic pigments on canvas or on \* mixed tissue, polyestersilk and nettle

- 1 Gandalf the green  $/ 70 \times 50$
- 2 Agent 01 B / 80 x 70
- 3 Funny kiosk / 70 x 50 / \*
- 4 Minencraft (like i don't mind craft) / 250 x 200
- 5 Next to a scool / 100 x 140 / \*
- 6"Päuschen" Powerbank / 100 x 120
- 7 Map by Jena (Zircus Maximus) / ca. 180 x 130 / \*
- 8 Rosanne / 70 x 50 / \*
- 9 Wardrobe / 100 x 80
- 10 Wiki on the Nordsee /
- 11 Flyer / ca. 190 x 130 / \*
- 12 Gamer / 50 x 40
- 13 Traiders / ca. 180 x 130 / \*
- 14 Simply the best / ca. 200 x 130 / \*
- 15 Tweety X / ca. 110 x 70