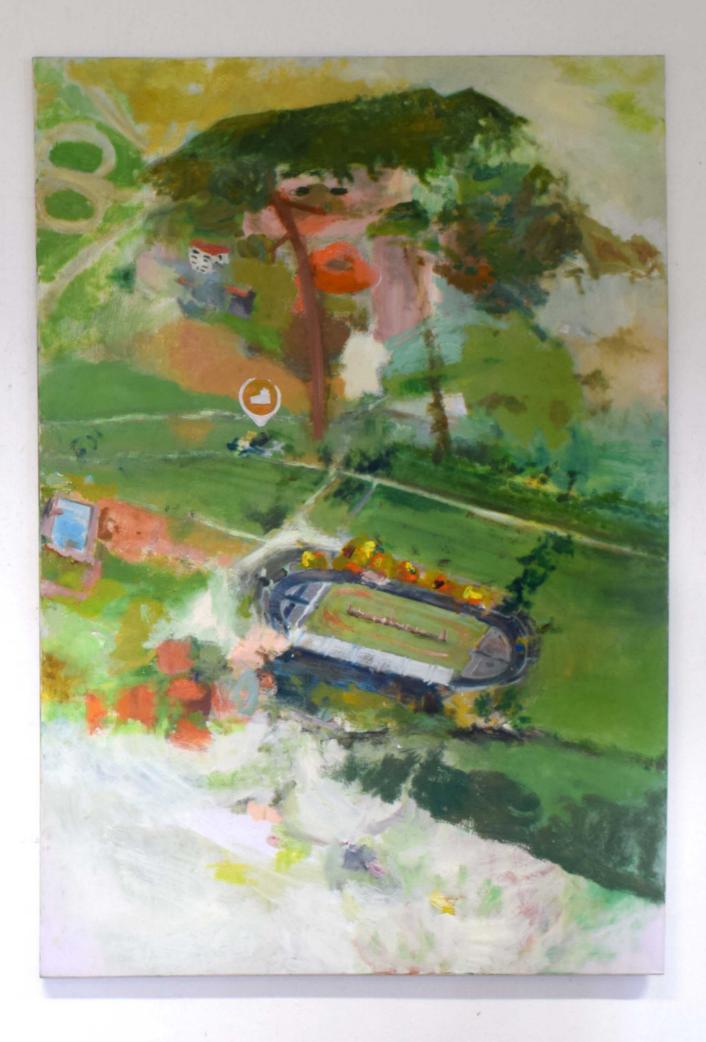

## Index:

Portray, still lives, landscapes.... I started to create "maps", actually with a stadion. I build some symbols of my paintings other paintings, and i put them into it. I have also others from end of 2024 and some from 2025. I like to make portays with the feeling from the past and i like to put some own individual interpretations on it.

About Technik: Oil on tempera or acrylic backgrounds, organic pigments on canvas or on \* mixed tissue, polyestersilk and nettle

- 1 Gandalf the green  $/ 70 \times 50$
- 2 Agent 01 B / 80 x 70
- 3 Funny kiosk / 70 x 50 / \*
- 4 Minencraft (like i don't mind craft) / 250 x 200
- 5 Next to a scool / 100 x 140 / \*
- 6"Päuschen" Powerbank / 100 x 120
- 7 Map by Jena (Zircus Maximus) / ca. 180 x 130 / \*
- 8 Rosanne / 70 x 50 / \*
- 9 Wardrobe / 100 x 80
- 10 Wiki on the Nordsee /
- 11 Flyer / ca. 190 x 130 / \*
- 12 Gamer / 50 x 40
- 13 Traiders / ca. 180 x 130 / \*
- 14 Simply the best / ca. 200 x 130 / \*
- 15 Tweety X / ca. 110 x 70