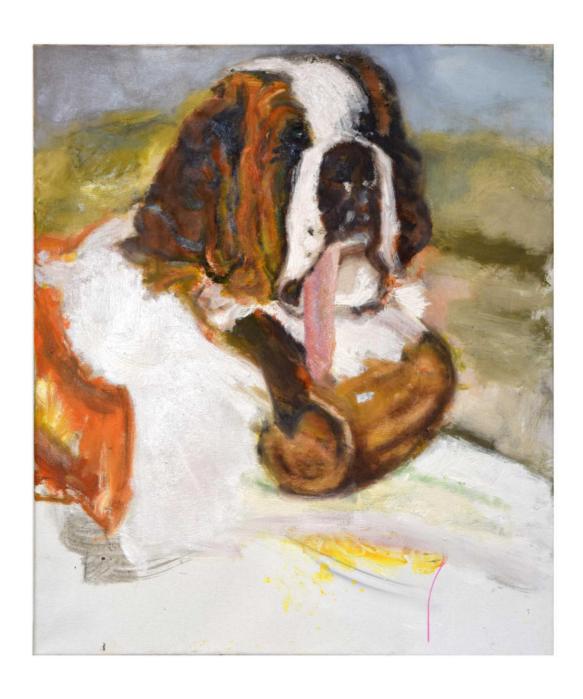

About Technik: Oil on tempera or acrylic backgrounds, organic pigments on canvas or on \* mixed tissue, polyestersilk and nettle

- 1 Gandalf the green  $/ 70 \times 50$
- 2 Agent 01 B / 80 x 70
- 3 Funny kiosk / 70 x 50 / \*
- 4 Minencraft (like i don't mind craft) / 250 x 200
- 5 Next to a scool / 100 x 140 / \*
- 6"Päuschen" Powerbank / 100 x 120
- 7 Map by Jena (Zircus Maximus) / ca. 180 x 130 / \*
- 8 Rosanne / 70 x 50 / \*
- 9 Wardrobe / 100 x 80
- 10 Wiki on the Nordsee /
- 11 Flyer / ca. 190 x 130 / \*
- 12 Gamer / 50 x 40
- 13 Traiders / ca. 180 x 130 / \*
- 14 Simply the best / ca. 200 x 130 / \*
- 15 Tweety X / ca. 110 x 70