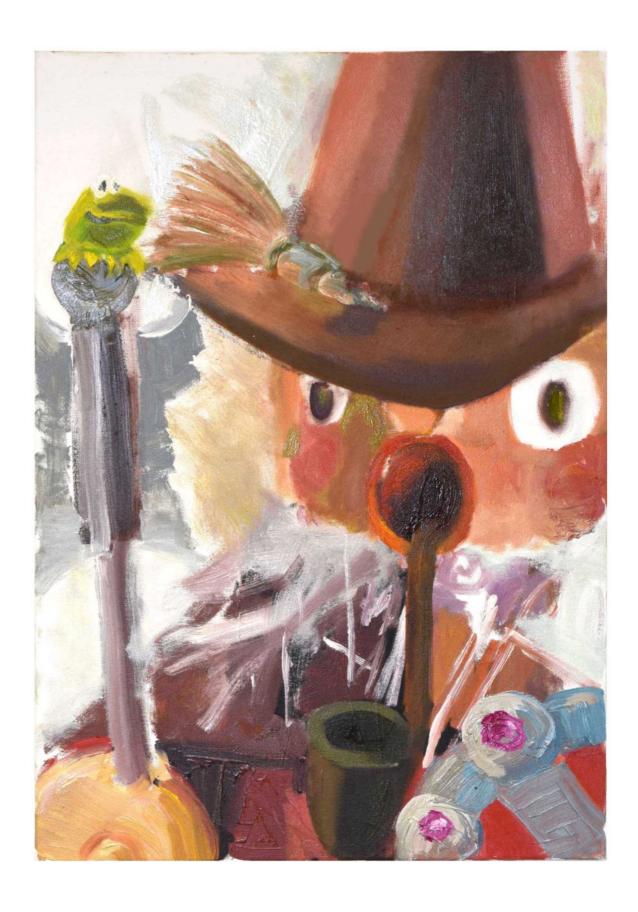

About Technik: Oil on tempera or acrylic backgrounds, organic pigments on canvas or on \* mixed tissue, polyestersilk and nettle

- 1 Gandalf the green  $/ 70 \times 50$
- 2 Agent 01 B / 80 x 70
- 3 Funny kiosk / 70 x 50 / \*
- 4 Minencraft (like i don't mind craft) / 250 x 200
- 5 Next to a scool / 100 x 140 / \*
- 6"Päuschen" Powerbank / 100 x 120
- 7 Map by Jena (Zircus Maximus) / ca. 180 x 130 / \*
- 8 Rosanne / 70 x 50 / \*
- 9 Wardrobe / 100 x 80
- 10 Wiki on the Nordsee /
- 11 Flyer / ca. 190 x 130 / \*
- 12 Gamer / 50 x 40
- 13 Traiders / ca. 180 x 130 / \*
- 14 Simply the best / ca. 200 x 130 / \*
- 15 Tweety X / ca. 110 x 70