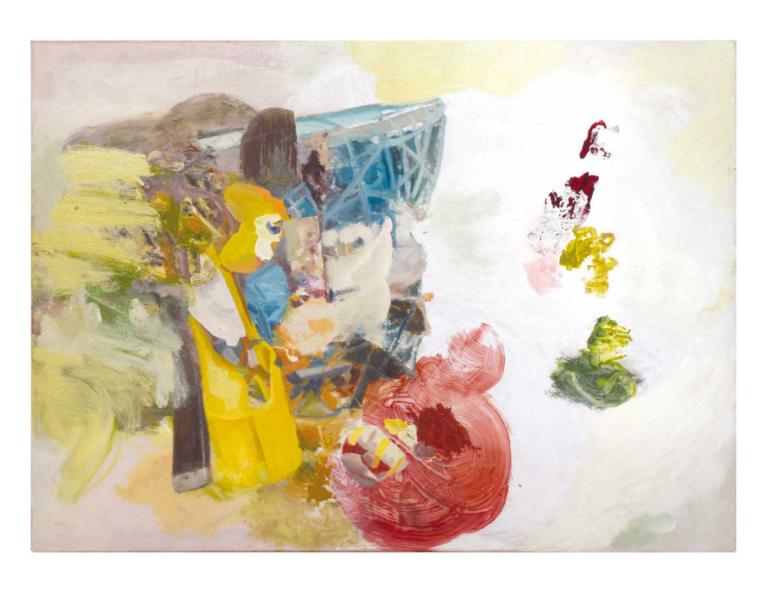

About Technik: Oil on tempera or acrylic backgrounds, organic pigments on canvas or on \* mixed tissue, polyestersilk and nettle

- 1 Gandalf the green  $/ 70 \times 50$
- 2 Agent 01 B / 80 x 70
- 3 Funny kiosk / 70 x 50 / \*
- 4 Minencraft (like i don't mind craft) / 250 x 200
- 5 Next to a scool / 100 x 140 / \*
- 6"Päuschen" Powerbank / 100 x 120
- 7 Map by Jena (Zircus Maximus) / ca. 180 x 130 / \*
- 8 Rosanne / 70 x 50 / \*
- 9 Wardrobe / 100 x 80
- 10 Wiki on the Nordsee /
- 11 Flyer / ca. 190 x 130 / \*
- 12 Gamer / 50 x 40
- 13 Traiders / ca. 180 x 130 / \*
- 14 Simply the best / ca. 200 x 130 / \*
- 15 Tweety X / ca. 110 x 70