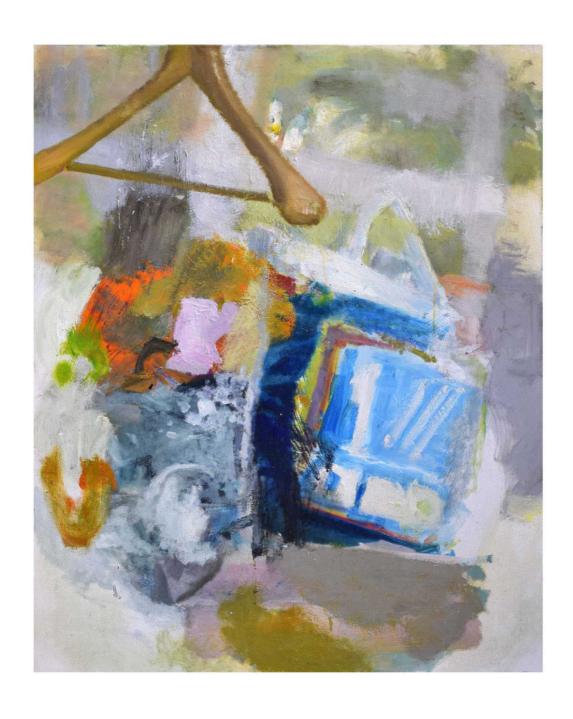

About Technik: Oil on tempera or acrylic backgrounds, organic pigments on canvas or on \* mixed tissue, polyestersilk and nettle

- 1 Gandalf the green  $/ 70 \times 50$
- 2 Agent 01 B / 80 x 70
- 3 Funny kiosk / 70 x 50 / \*
- 4 Minencraft (like i don't mind craft) / 250 x 200
- 5 Next to a scool / 100 x 140 / \*
- 6"Päuschen" Powerbank / 100 x 120
- 7 Map by Jena (Zircus Maximus) / ca. 180 x 130 / \*
- 8 Rosanne / 70 x 50 / \*
- 9 Wardrobe / 100 x 80
- 10 Wiki on the Nordsee /
- 11 Flyer / ca. 190 x 130 / \*
- 12 Gamer / 50 x 40
- 13 Traiders / ca. 180 x 130 / \*
- 14 Simply the best / ca. 200 x 130 / \*
- 15 Tweety X / ca. 110 x 70